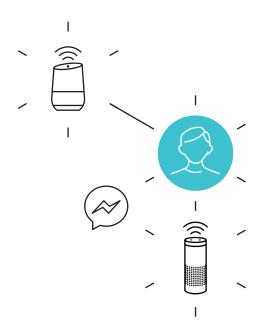

Ella is a chatbot that facilitates seamless interactions between you and your customers through messaging platforms and intelligent personal assistants. Customers communicate with Ella naturally to perform tasks such as making account inquiries, resolving issues, and paying bills. Ella makes it easy for your customers to access billing and payment services via Facebook Messenger, Amazon Alexa, and Google Assistant.

## **Intelligent Personal Assistants**