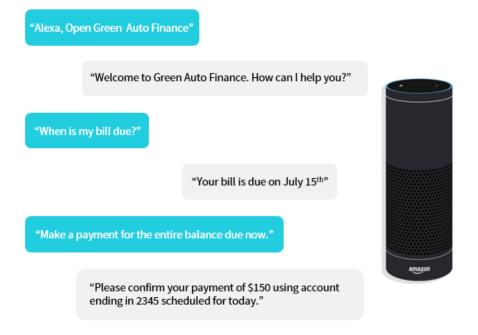

### See Ella in Action

| Facebook Mes               | senger                                       |                              |                                                                   |            |    |      |        |       |
|----------------------------|----------------------------------------------|------------------------------|-------------------------------------------------------------------|------------|----|------|--------|-------|
| "What is my paym           | ent due date?"                               | Recent                       |                                                                   | Ella Chatt |    | hour |        | Block |
|                            | "Your payment is due on July 20              |                              | Please pick a funding account<br>from the list to make a payment. |            |    |      |        |       |
| "How much do I c           | Personal Account<br>My Savings<br>My Savings |                              |                                                                   |            |    |      |        |       |
|                            | "The amount due is \$286"                    | How much do you want to pay? |                                                                   |            |    |      |        |       |
|                            |                                              | QW                           | R                                                                 | т          | γL | 1    | 0      | P     |
| "I want to make a payment" |                                              | AS                           | D                                                                 | FG         | н  | J    | к      | L     |
|                            |                                              | ◆ Z                          | x                                                                 | c v        | в  | N    | м      | •     |
|                            |                                              | 123 🝚                        | 😂 🖗 space                                                         |            |    |      | return |       |
|                            | 'How much would you like to pay?"            |                              |                                                                   |            |    |      |        |       |